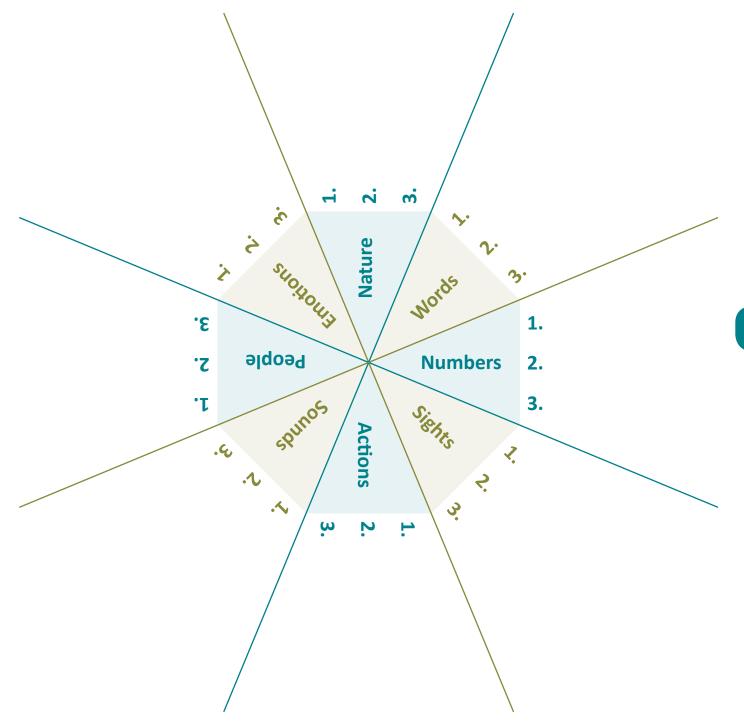

## Task 1: Thinking wheel

Explore using all of your senses, write down what you discover and the questions you uncover.

This work is licensed under the Creative Commons Attribution-NonCommercial-ShareAlike 2.0 UK: England & Wales Licence http://creativecommons.org/licenses/by-nc-sa/2.0/uk