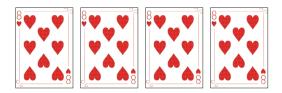

1. Count in 8s.

| 16 |  | 40 |  | 72 |  |  |
|----|--|----|--|----|--|--|
|    |  |    |  |    |  |  |

2. There are 8 hearts on each card. How many hearts are on 3 cards?

\_\_\_\_\_ hearts

3. How many hearts are on 5 cards?