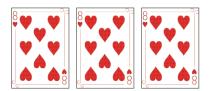

1. Count in 8s.

| 16 |  | 40 |  | 72 |  |  |
|----|--|----|--|----|--|--|
|    |  |    |  |    |  |  |

2. There are 8 hearts on each card. How many hearts are on 3 cards?

\_\_\_\_\_ hearts

3. How many hearts are on 5 cards?