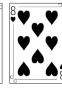

1. Count in 8s.

| 16 |  | 40 |  | 72 |  |  |
|----|--|----|--|----|--|--|
|    |  |    |  |    |  |  |

2. There are 8 hearts on each card. How many hearts are on 3 cards?

\_\_\_\_\_ hearts

3. How many hearts are on 5 cards?

# Counting in 8s Answers

1. Count in 8s.

2. There are 8 hearts on each card. How many hearts are on 3 cards?

3. How many hearts are on 5 cards?

4. How many hearts are on 8 cards?

5. How many hearts are on 4 cards?