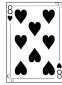

1. Count in 8s.

| 16 |  | 40 |  | 72 |  |  |
|----|--|----|--|----|--|--|
|    |  |    |  |    |  |  |

2. There are 8 hearts on each card. How many hearts are on 3 cards?

\_\_\_\_\_ hearts

3. How many hearts are on 5 cards?

# Counting in 8s Answers

1. Count in 8s.

2. There are 8 hearts on each card. How many hearts are on 3 cards?

3. How many hearts are on 5 cards?

4. How many hearts are on 8 cards?

5. How many hearts are on 4 cards?