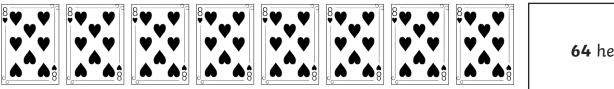

4. How many hearts are on 8 cards?

8 cards have 64 hearts altogether.

5. How many hearts are on 4 cards?

4 cards have 32 hearts altogether.

| 6. | 11 cards have 88 hearts altogether. |
|----|-------------------------------------|
|    |                                     |
|    |                                     |