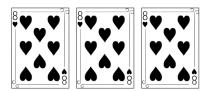

2. There are 8 hearts on each card. How many hearts are on 3 cards?

3 cards have \_\_\_\_\_ hearts altogether.

3. How many hearts are on 5 cards? Use the working out box to help you.

5 cards have \_\_\_\_\_ hearts altogether.

2. There are 8 hearts on each card. How many hearts are on 3 cards?

3 cards have 24 hearts altogether.

3. How many hearts are on 5 cards? Use the working out box to help you. **5** cards have **40** hearts altogether.