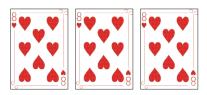

1. Count in 8s.

| 16 |  | 40 |  | 72 |  |  |
|----|--|----|--|----|--|--|
|    |  |    |  |    |  |  |

2. There are 8 hearts on each card. How many hearts are on 3 cards?

\_\_\_\_\_ hearts

3. How many hearts are on 5 cards?

# Counting in 8s Answers

1. Count in 8s.

2. There are 8 hearts on each card. How many hearts are on 3 cards?

3. How many hearts are on 5 cards?

4. How many hearts are on 8 cards?

5. How many hearts are on 4 cards?