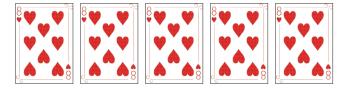

1. Count in 8s.

| 16 |  | 40 |  | 72 |  |  |
|----|--|----|--|----|--|--|
|    |  |    |  |    |  |  |

2. There are 8 hearts on each card. How many hearts are on 3 cards?

\_\_\_\_\_ hearts

3. How many hearts are on 5 cards?

\_\_\_\_\_ hearts

4. How many hearts are on 8 cards?

5. How many hearts are on 4 cards?

\_\_\_\_\_ hearts

6. How many hearts are on 11 cards?

\_\_\_\_\_ hearts