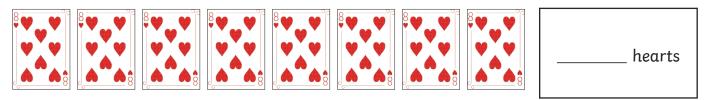

\_\_\_\_\_ hearts

4. How many hearts are on 8 cards?

5. How many hearts are on 4 cards?

\_\_\_\_\_ hearts

6. How many hearts are on 11 cards?

\_\_\_\_\_ hearts