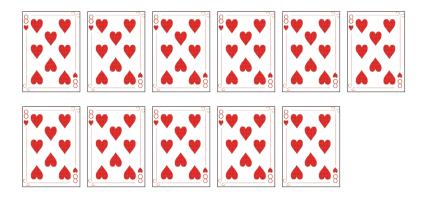

1. Count in 8s.

| 16 |  | 40 |  | 72 |  |  |
|----|--|----|--|----|--|--|
|    |  |    |  |    |  |  |

2. There are 8 hearts on each card. How many hearts are on 3 cards?

\_\_\_\_\_ hearts

3. How many hearts are on 5 cards?

\_\_\_\_\_ hearts

4. How many hearts are on 8 cards?

5. How many hearts are on 4 cards?

\_\_\_\_\_ hearts

6. How many hearts are on 11 cards?

\_\_\_\_\_ hearts