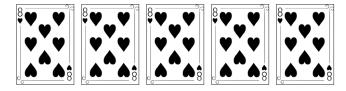

| 4. | How many hearts ar | e on 8 cards?      |  |
|----|--------------------|--------------------|--|
|    | 8 cards have       | hearts altogether. |  |

5. How many hearts are on 4 cards?

4 cards have \_\_\_\_\_ hearts altogether.

4. How many hearts are on 8 cards?

8 cards have 64 hearts altogether.

5. How many hearts are on 4 cards?

4 cards have 32 hearts altogether.

| 6. | 11 cards have 88 hearts altogether. |
|----|-------------------------------------|
|    |                                     |
|    |                                     |