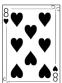

1. Count in 8s.

| 16 |  | 40 |  | 72 |  |  |
|----|--|----|--|----|--|--|
|    |  |    |  |    |  |  |

2. There are 8 hearts on each card. How many hearts are on 3 cards?

\_\_\_\_\_ hearts

3. How many hearts are on 5 cards?

# Counting in 8s Answers

1. Count in 8s.

2. There are 8 hearts on each card. How many hearts are on 3 cards?

3. How many hearts are on 5 cards?

4. How many hearts are on 8 cards?

5. How many hearts are on 4 cards?