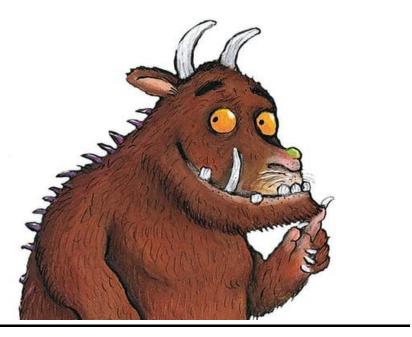

# The Gruffalo

The Gruffalo has two large, curved horns at the top of his head. He has bright orange eyes and a slimy, black tongue. The Gruffalo has an enormous, poisonous wart on the end of his wet nose. Running all down his back are sharp pointed prickles. His claws are as sharp as razors but his teeth are blunt and brittle. His fur feels as soft as a cotton wool but it is matted and tangled. He has knobbly knees and turned out toes. His feet are gigantic and he stomps through the forest whilst swishing his long bushy tail. The animals are scared of him because he is so terrifyingly large. Silently, he creeps through the woods scaring all the animals. He has a sneaky personality and enjoys teasing the mouse by playing along with his game. When under threat of being eaten in a Gruffalo crumble, he shows that he is not brave by running away.