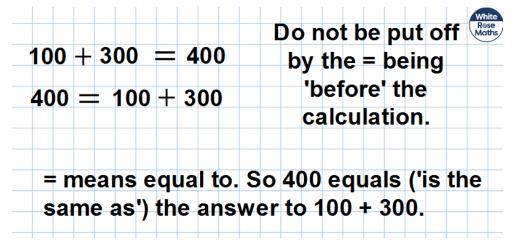

## Help Sheet – Adding and Subtracting multiples of 100

Equations are number sentences or calculations.

This is called a 'Whole Part Model'

- Finding doing these calculations difficult? Write the calculation in a column.
- When trying to find all possible equations (number sentences), write out the number cards onto bits of paper and try moving them around physically.
- Values means 'digits or numbers'. Instead of using a missing number box or a questions mark, letters are used. When trying to find missing numbers you may need to just try any number thinking about the clues in the other numbers you have been given.
- Explain make sure you use your maths language to explain how someone knows or what mistake someone has made.
- More than 1 step? Break it down and do one at a time