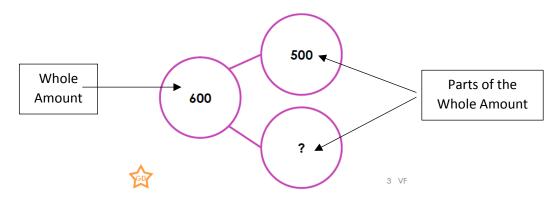

## Help Sheet – Adding and Subtracting multiples of 100

Equations are number sentences or calculations.

This is called a 'Whole Part Model'

- Finding doing these calculations difficult? Write the calculation in a column.
- When trying to find all possible equations (number sentences), write out the number cards onto bits of paper and try moving them around physically.
- Values means 'digits or numbers'. Instead of using a missing number box or a questions mark, letters are used. When trying to find missing numbers you may need to just try any number thinking about the clues in the other numbers you have been given.
- Explain make sure you use your maths language to explain how someone knows or what mistake someone has made.
- More than 1 step? Break it down and do one at a time